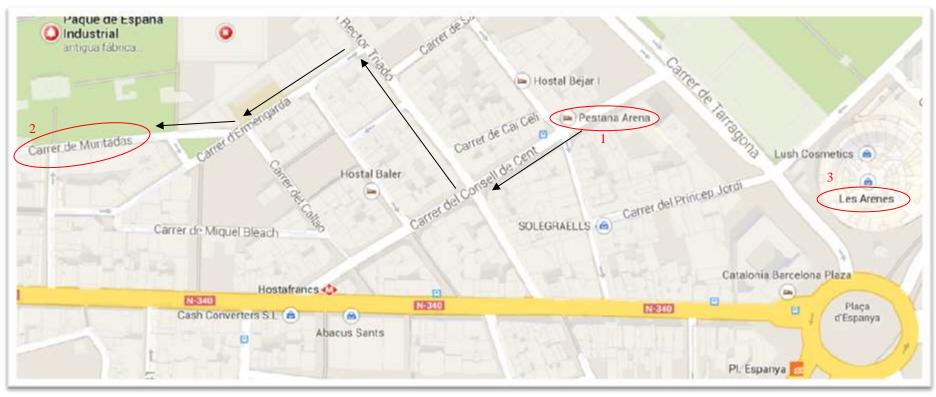

# 8. ROUTE AND ADRESSES (HOTEL - COMPETITION - HOTEL)

**Point 1** Pestana Arena Barcelona – The Hotel.

Adress: C/ Consell de Cent, 51-53 (Barcelona)

Point 2 CEM l'Espanya Industrial – The court.

Adress: Carrer Muntades, 37 (08014 · Barcelona)

**Point 3** Les Arenes – Shopping center

Adress: Gran Via de Les Corts Catalanes, 373-385 (08015 · Barcelona)