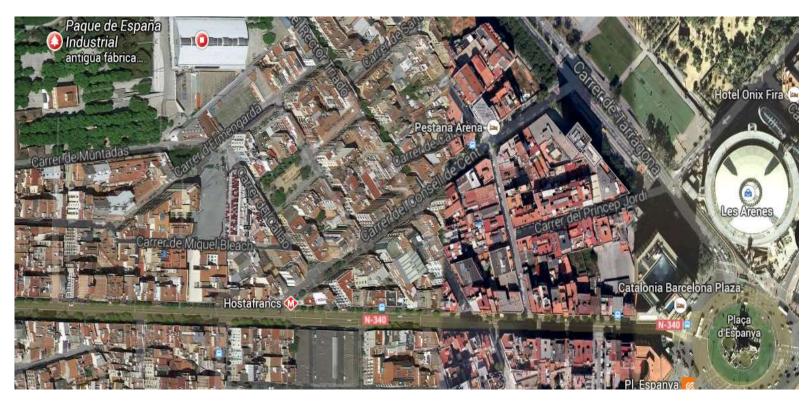

# 8. ROUTE AND ADRESSES (HOTEL - COMPETITION - HOTEL)

**Point 1** Pestana Arena Barcelona – The Hotel.

Adress: C/ Consell de Cent, 51-53 (Barcelona)

Point 2 CEM l'Espanya Industrial – The court.

Adress: Carrer Muntades, 37 (08014 · Barcelona)

**Point 3** Les Arenes – Shopping center

Adress: Gran Via de Les Corts Catalanes, 373-385 (08015 · Barcelona)

## 9. REAL VIEW

You can see more info here